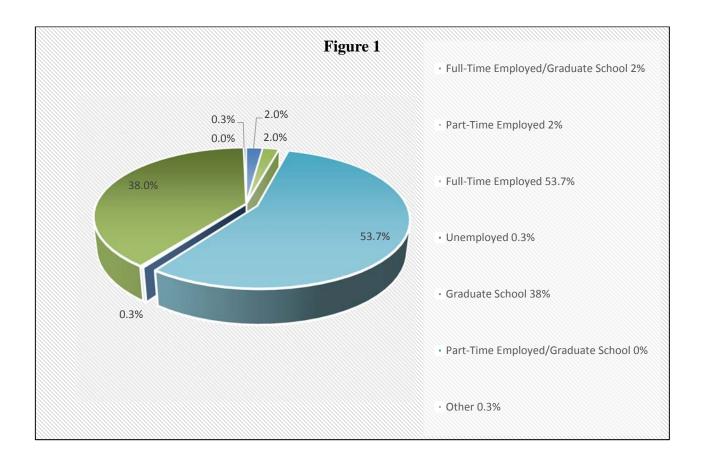

# **Undergraduate Alumni Survey Results**

Figure 1 indicates the Employment and Education Status of Graduates.