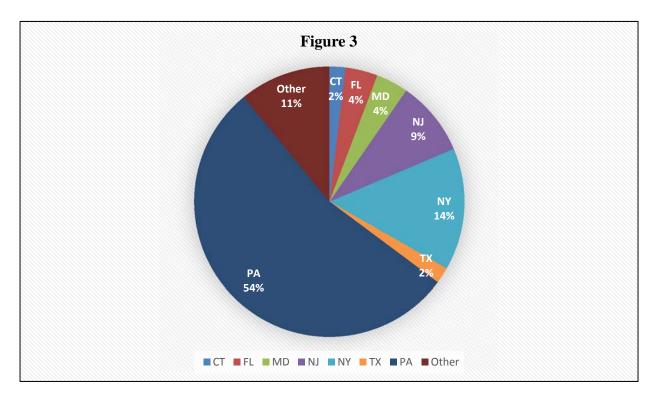

#### Full-Time Employers of Undergraduate Alumni by Geographic Location

Figure 3 represents the full-time employers of undergraduate alumni by state. 84 fulltime alumni are currently working for employers in Pennsylvania, 25 in New York, 14 in NJ, 6 in MD, 6 in FL, 3in CT, and 3 in TX. Meanwhile, 17 alumni are working for employers in other states and countries. These include California, Delaware, Georgia, Minnesota, North Carolina, New Hampshire, Ohio, Oregon, Virginia, Washington, and West Virginia along U.S. Virgin Islands, Italy, and Mexico.