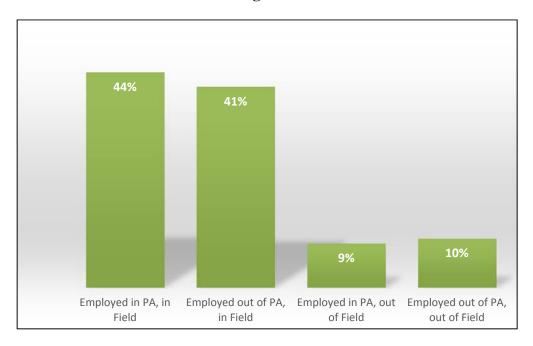

## Undergraduate Alumni Full-Time Employment Status

Figure 2 represents the full-time employment status by in PA and out of PA and in field or out of field. Table 1 represents the information in a table format.

#### Table 1

| <b>Employed in Field</b><br>Employed in PA, in Field  | 85%<br>44% |
|-------------------------------------------------------|------------|
| Employed out of PA, in Field                          | 41%        |
| Employed out of Field<br>Employed in PA, out of Field | 19%<br>9%  |
| Employed out of PA, out of Field                      | 10%        |
| Total                                                 | 158        |