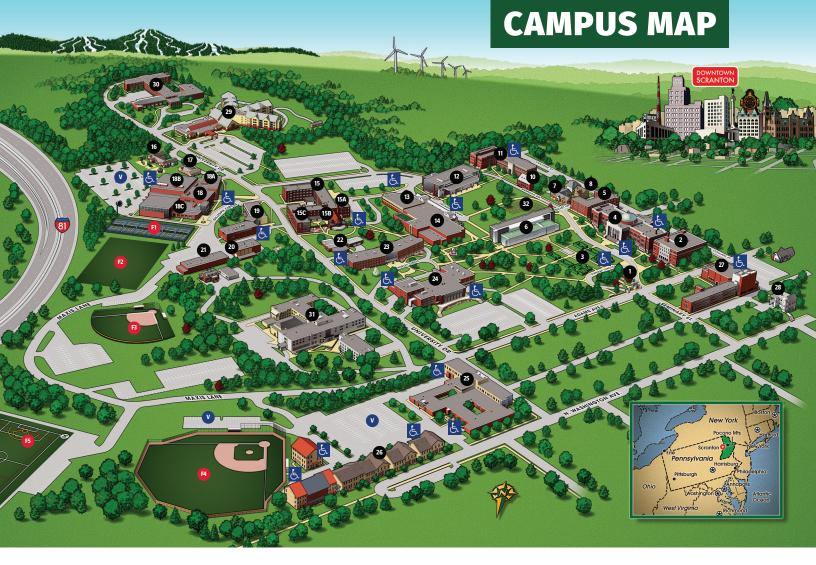

## **Alphabetical Buildings Listing**

- 18C Aquatics Center
- 32 Calabro Delfino Amphitheatre
- 14 Center for Architectural Studies
- 18 Center for Athletics and Wellness
- 11 Center for Natural and Health Sciences
- 20 Central Utility Plant Building
- 15C Conference Center
- 22 Emmanuel Hall
- 16 Fricchione Early Learning Center
- 5 Immaculata Hall
- 18B Insalaco Arena
- 12 Insalaco Center for Studio Arts
- 6 Learning Commons
- 4 Liberal Arts Center
- 15 Loughran Hall
- 18A Lynett-Haggerty Fitness Center
- 23 Madonna Hall
- 7 Mailing Center
- Maria Hall
- Marywood Veterans Resource Center

- 15B Marian Chapel
- 31 Marywood Heights
- 8 McCarty Hall
- 25 McGowan Center for Graduate and Professional Studies
- 1 Memorial Arch
- Motherhouse and Seminary Morgan Memorial Garden
- 24 Nazareth Student Center
- O'Neill Center for Healthy Families
- Perpetual Help Hall
- Physical Plant Office Building
- 2 Regina Hall
- 27 Sette LaVerghetta Center for Performing Arts
- 3 Shields Center for Visual Arts
- 15A Swartz Center for Spiritual Life
- **26** Woodland Residences

## **IHM Buildings**

- Domiano Center/Friends of the Poor
- 30 IHM Center
- <sup>29</sup> Our Lady of Peace Residence

## **Parking**

- Visitor Parking (Please go to the Campus Safety Office in the Physical Plant Office Building 21 to obtain a visitor parking pass.)
- Rarking for Physically Disabled

## **Fields and Courts**

- Tennis Courts
- Grass Field
- Softball Field
- Baseball Field
- Multipurpose Synthetic
  Turf Field